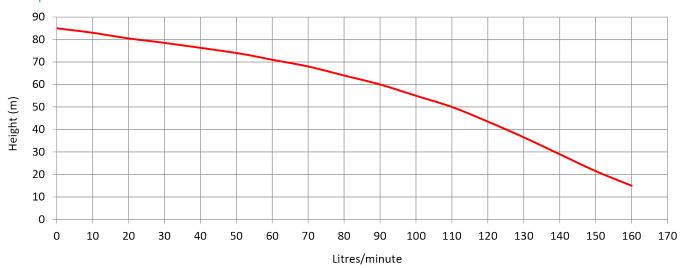

|
|--------------------------------|-------------------------------------|------------------|-----------------|
| Operation                      | VSD ( Variable Speed Drive)         | Inlet (mm)       | 32              |
| Pump Type                      | Multistage                          | Outlet (mm)      | 32              |
| Pressure Tank Options          | 8L Tank (supplied)                  | Maximum Head (m) | 84              |
| Motor (kW) P1 / P2             | 3.2 / 2.4                           | Max Flow         | 160 LPM         |
| Full Load Current P1/P2 (amps) | 16 / 9.7                            | Weight (kg)      | 32              |
| Dimensions (mm)                | Length 550 x Width 230 x Height 450 |                  |                 |

### **Pump Performance**