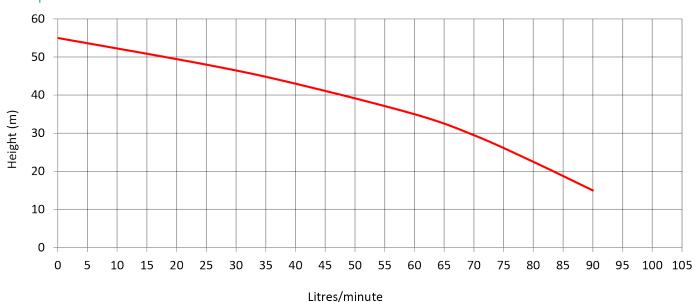

mps |
|--------------------------------|-------------------------------------|------------------|-----------------|
| Operation                      | Presscontrol                        | Inlet (mm)       | 25              |
| Pump Type                      | Multistage                          | Outlet (mm)      | 25              |
| Pressure Tank Options          | 8-24 L optional                     | Maximum Head (m) | 53              |
| Motor (kW) P1 / P2             | 1.35 / 1.05                         | Max Flow         | 90 LPM          |
| Full Load Current P1/P2 (amps) | 9 / 6.1                             | Weight (kg)      | 15              |
| Dimensions (mm)                | Length 435 x Width 170 x Height 450 |                  |                 |

#### Pump Performance