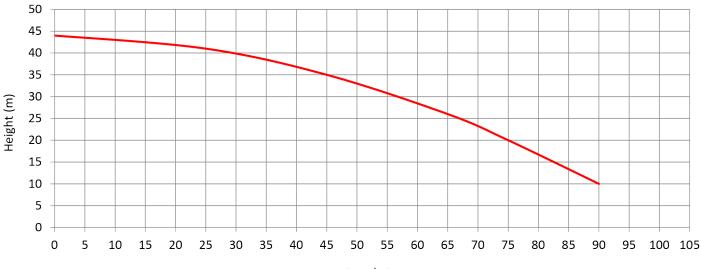

0amps |
|--------------------------------|-------------------------------------|------------------|-----------------|
| Operation                      | Presscontrol                        | Inlet (mm)       | 25              |
| Pump Type                      | Multistage                          | Outlet (mm)      | 25              |
| Pressure Tank Options          | 8 L optional                        | Maximum Head (m) | 43              |
| Motor (kW) P1 / P2             | 1.1 / 0.85                          | Max Flow         | 90 LPM          |
| Full Load Current P1/P2 (amps) | 7.5 / 5.0                           | Weight (kg)      | 13              |
| Dimensions (mm)                | Length 410 x Width 170 x Height 450 |                  |                 |

## Pump Performance