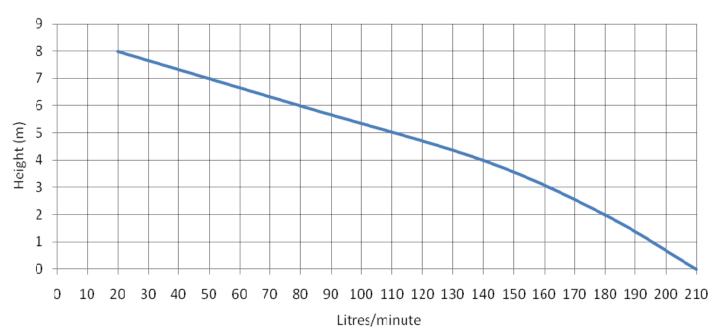

ign.

NOT SUITABLE FOR HUMAN WASTE ONLY DAIRY AND SHEEP EFFLUENT

## **Design Features**

- Built-in overload protection
- Stainless steel heat treated shaft with double seals in oil chamber

500(H) x 225(W)

- Corrosion resistant cover and pump housing
- Stainless steel motor housing suction cover and screws
- Pot
- Full

## Techr

Model Motor Power

| nical Data         |             |                       |        |
|--------------------|-------------|-----------------------|--------|
| þ                  | JX-400S     | Weight (kg)           | 18     |
| r (kW / HP)        | 0.45 / 0.6  | Outlet (mm)           | 50     |
| er (Volts / Phase) | 230 - 240/1 | Full Load Current (A) | 3 amps |
|                    |             |                       |        |

Min Sump Dimension (mm)



## **Pump Performance**

Pump Dimension (mm)





700 x 700 x 700