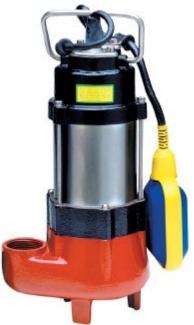

# **SUBMERSIBLE**

# **JX-400S**

# Effluent and drainage water pump

#### Application

Suitable for carrying waste water and effluent the JX-400S is based on the vortex principle, and has a genuine non-clog impeller design.

NOT SUITABLE FOR HUMAN WASTE ONLY DAIRY AND SHEEP EFFLUENT

## **Design Features**

- Built-in overload protection
- Stainless steel heat treated shaft with double seals in oil chamber

500(H) x 225(W)

- Corrosion resistant cover and pump housing
- Stainless steel motor housing suction cover and screws
- Pot
- Full