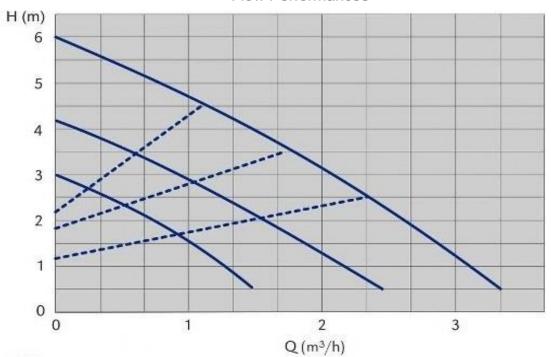

must be 2.5m or more for temperatures up to 80°C, 5.0m or more for temperatures up to 95°C and 18.0m or more for temperatures up to 110°C



## **TECHNICAL DATA**

| Item No.        | HP 20mm/HP25 25mm  | Power P1 (W)   | 40w/67w/90w speed 1/2/3     |
|-----------------|--------------------|----------------|-----------------------------|
| Inlet (mm)      | 20 (25mm Optional) | Power Supply   | 1Ph / 230v / 50Hz           |
| Outlet (mm)     | 20 (25mm Optional) | Full Load Amps | 0.17/0.29/0.39 speeds 1/2/3 |
| Casing Length   | 130mm W/O Unions   | Max Work Press | 10 bar                      |
| Casing Material | Bronze             | Weight (Kg)    | 2.5 (Approx)                |
| Speeds          | Three              | Dimensions     | 130mm x 130mm x 130mm       |

Flow Performances