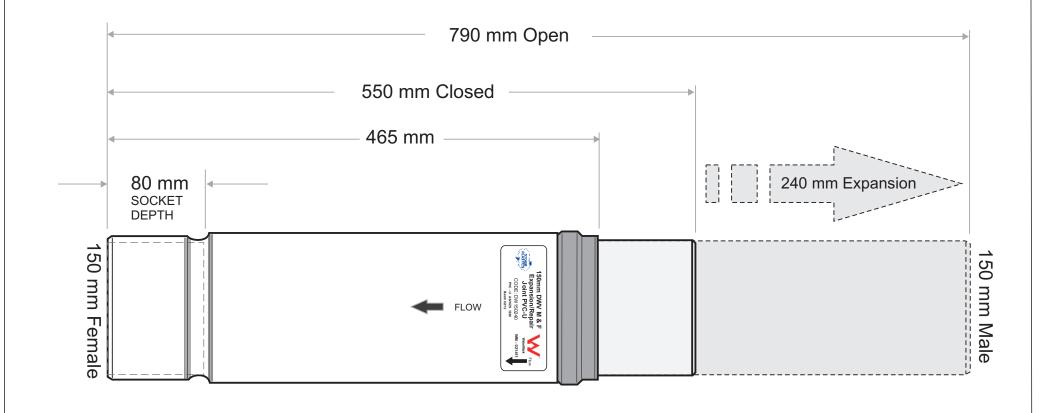

| Drawing No.SP 06 |                                                                              | NOT                                 | DRAWN TO SCALE                            |  |
|------------------|------------------------------------------------------------------------------|-------------------------------------|-------------------------------------------|--|
| NAME             | 150 mm DWV M & F Expansion / Repair Joint                                    |                                     |                                           |  |
| STORM PLASTICS © | CODE                                                                         | DW 150240                           |                                           |  |
|                  | COMPANY                                                                      | STORM PLASTICS (SA) Pty Ltd         |                                           |  |
|                  | DRAWING                                                                      | Orig: 25th May, 2007, Redrawn: 17th | 25th May, 2007, Redrawn: 17th August,2011 |  |
|                  | PIPE MATERIAL                                                                | Poly Vinyl Chloride - PVC           |                                           |  |
| DIMENSIONS       | All dimensions shown are nominal in mm and subject to change without notice. |                                     |                                           |  |